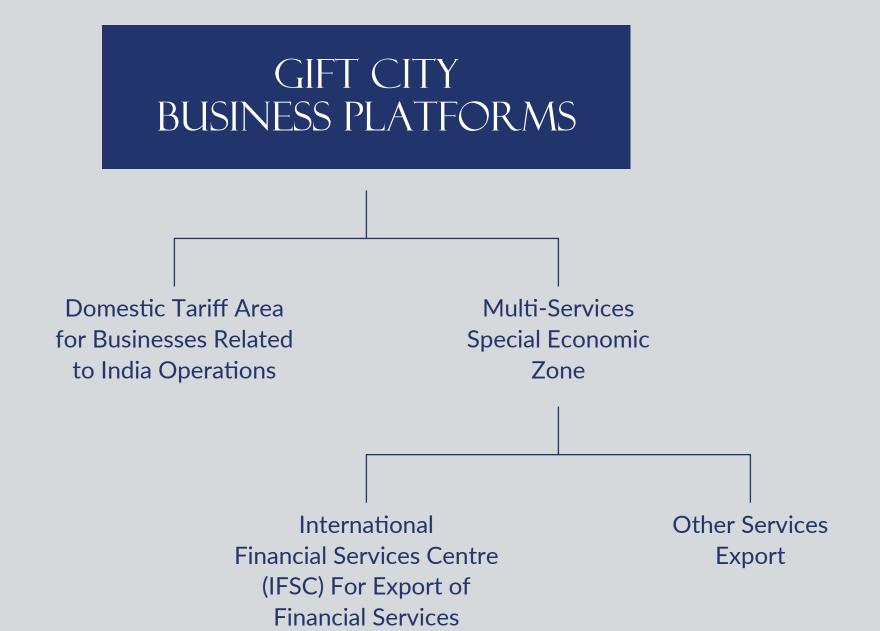

- A Global Financial & IT Hub: with a Domestic Tariff Area & a Multi Services SEZ
- A Globally benchmarked IFSC: (International Financial Services Centre)
- Large Employment opportunities

\*\*\*\*\*\*

- A Smart City: with State-of-the-Art Infrastructure
- Integrated urban development: with walk-to-work concept
- GIFT City became India's first "PLATINUM®" rated city, highest certification as greenfield smart city"