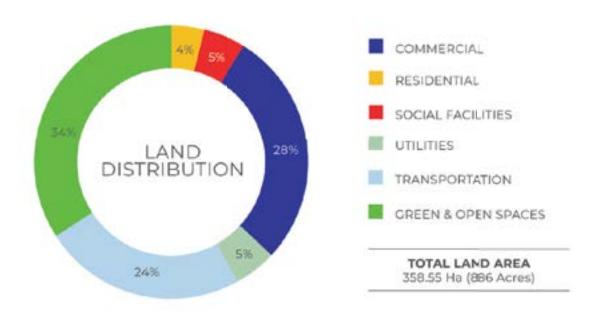

### INTEGRATED DEVELOPMENT

#### INTEGRATED DEVELOPMENT

62 million sq. ft. of office, residential and social space