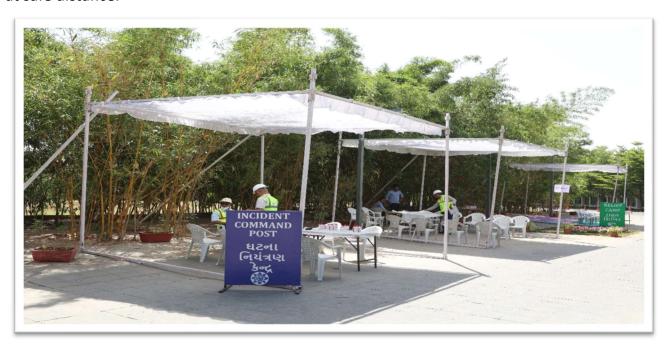

**Incident Command Post (ICP):** The ICP is the location at which the primary command functions and coordination functions are performed. The ICP was a set up nearby to GIFT House at safe distance.