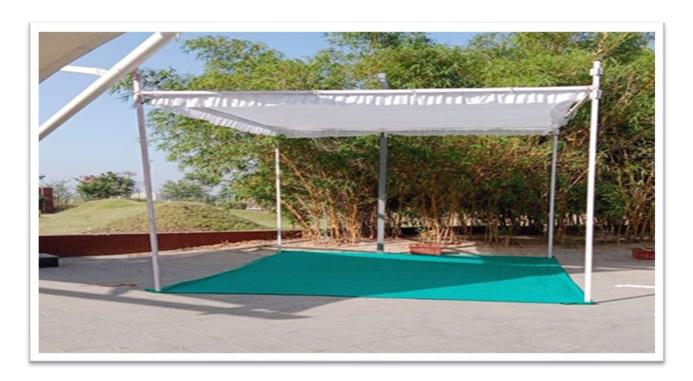

## Relief Camp (RC):

A relief camp is set up to provide temporary facilities like food, water & shelter to the victims of a disaster. A relief camp was set up nearby to GIFT House at safe distance.

## Medical aid post:

Medical aid post is established to provide medical assistance to the victims. A medical aid post will be set up nearby to GIFT House at safe distance.