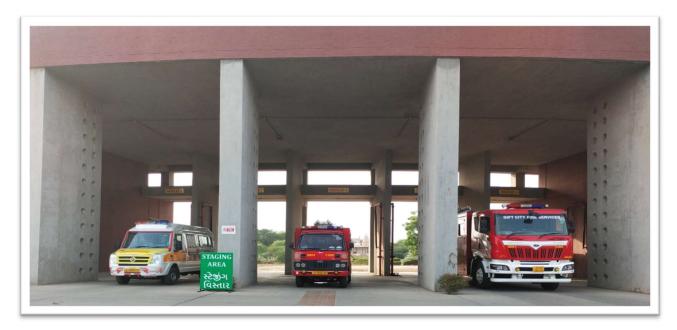

#### **Staging area:**

Staging Area is an area where resources are collected and kept ready for deployment for field operations. These may include things like food, vehicles and other materials and equipment. The SA is to establish at a suitable area near the affected site. The staging area for the exercise was designated at Fire Station.