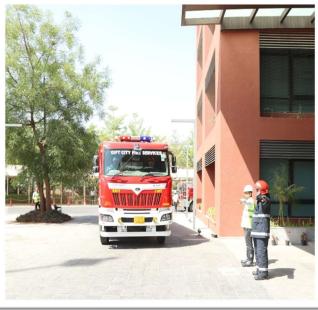

## A. Hypothetical Scenario:

- Date of Event: 30th March 2022
- Time of Event: 02:30 Pm
- Fire occurred at 1st floor Electrical Panel room & two (02) occupants trapped.
- Time of the event: Tigger intimation from Fire alarm & detection system & B-DMO (GIFT House) informs C4 HELPDESK GIFT Fire Services

#### **Effect:**

- Dense smoke emitting from first floor propagating and accumulating in the atrium area eventually spreading at all the floors
- Electrical panel at first floor engulfed in fire, situation critical and out of control.

#### **Actions:**

- Evacuation, Firefighting, Search and Rescue operations was carried out.
- Isolation of affected utilities Electricity

# G. Glimpses of Mock drill: