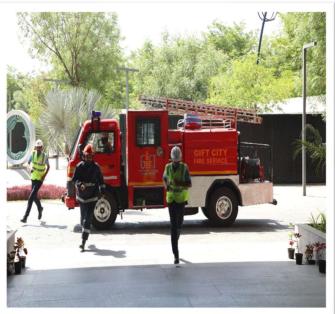

#### **Actions:**

- Evacuation, Firefighting, Search and Rescue operations was carried out.
- Isolation of affected utilities Electricity