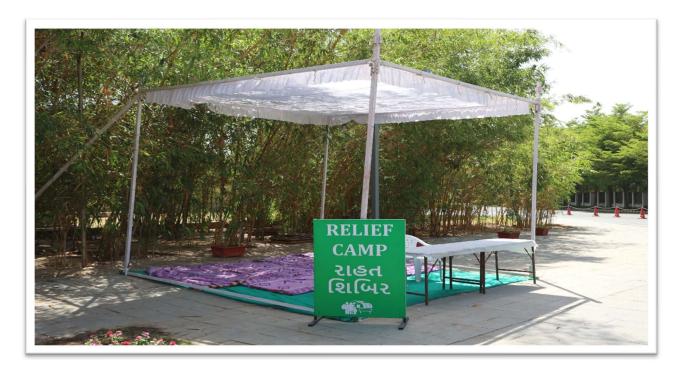

## Relief Camp (RC):

A relief camp is set up to provide temporary facilities like food, water & shelter to the victims of a disaster. A relief camp was set up nearby to GIFT House at safe distance.