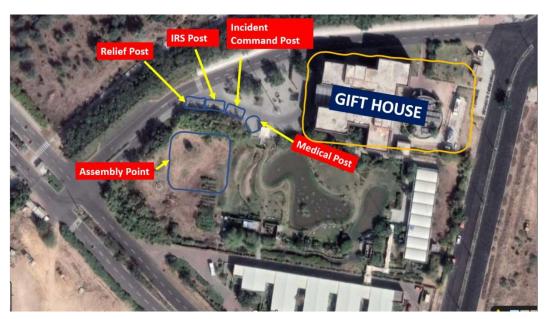

### C. Posts and Facilities established during the drill:

#### **Staging area:**

Staging Area is an area where resources are collected and kept ready for deployment for field operations. These may include things like food, vehicles and other materials and equipment. The SA is to establish at a suitable area near the affected site. The staging area for the exercise was designated at Fire Station.

**Incident Command Post (ICP):** The ICP is the location at which the primary command functions and coordination functions are performed. The ICP was a set up nearby to GIFT House at safe distance.

## Relief Camp (RC):

A relief camp is set up to provide temporary facilities like food, water & shelter to the victims of a disaster. A relief camp was set up nearby to GIFT House at safe distance.

## Medical aid post:

Medical aid post is established to provide medical assistance to the victims. A medical aid post will be set up nearby to GIFT House at safe distance.