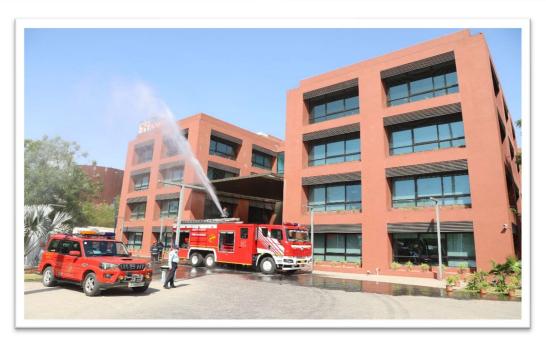

#### **Effect:**

- Dense smoke emitting from first floor propagating and accumulating in the atrium area eventually spreading at all the floors
- Electrical panel at first floor engulfed in fire, situation critical and out of control.

#### **Actions:**

- Evacuation, Firefighting, Search and Rescue operations was carried out.
- Isolation of affected utilities Electricity

# G. Glimpses of Mock drill: