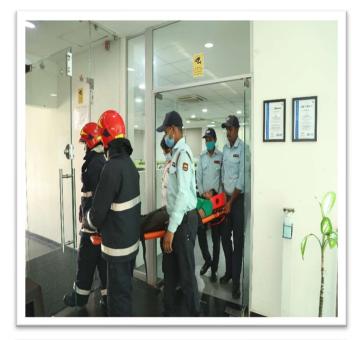

#### **Actions:**

- Evacuation, Firefighting, Search and Rescue operations was carried out.
- Isolation of affected utilities Electricity

# G. Glimpses of Mock drill: