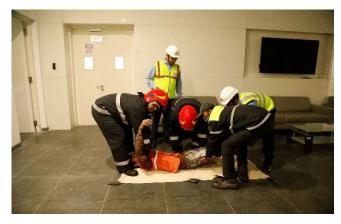

distance from City Command & Control centre.



#### **Incident Command Post (ICP):**

The ICP is the location at which the primary command functions and coordination functions are performed. The ICP was a set up nearby to City Command & Control centre at safe distance.





## Medical aid post:

Medical aid post is established to provide medical assistance to the victims. A medical aid post was set up nearby to City Command & Control centre at safe distance.





## Relief Camp (RC):

A relief camp is set up to provide temporary facilities like food, water & shelter to the victims of a disaster. A relief camp was set up nearby to City Command & Control centre at safe distance.



## **IRS Members:**



# D. Glimpses of Mock drill:



















## D. Glimpses of Mock drill:

















# D. Glimpses of Mock drill: