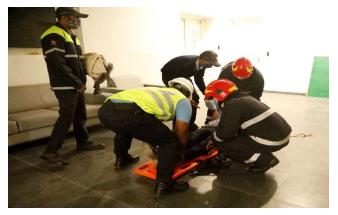

afe distance from City Command & Control centre.



#### **Incident Command Post (ICP):**

The ICP is the location at which the primary command functions and coordination functions are performed. The ICP was a set up nearby to City Command & Control centre at safe distance.





## Medical aid post:

Medical aid post is established to provide medical assistance to the victims. A medical aid post was set up nearby to City Command & Control centre at safe distance.





## Relief Camp (RC):

A relief camp is set up to provide temporary facilities like food, water & shelter to the victims of a disaster. A relief camp was set up nearby to City Command & Control centre at safe distance.



## **IRS Members:**



# D. Glimpses of Mock drill:



















## D. Glimpses of Mock drill:

















# D. Glimpses of Mock drill: