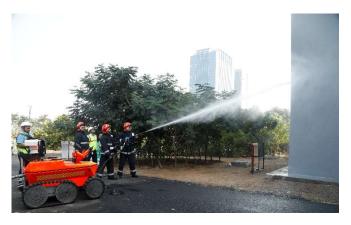

ea for the exercise was designated at Safe distance from City Command & Control centre.



#### **Incident Command Post (ICP):**

The ICP is the location at which the primary command functions and coordination functions are performed. The ICP was a set up nearby to City Command & Control centre at safe distance.





## Medical aid post:

Medical aid post is established to provide medical assistance to the victims. A medical aid post was set up nearby to City Command & Control centre at safe distance.





## Relief Camp (RC):

A relief camp is set up to provide temporary facilities like food, water & shelter to the victims of a disaster. A relief camp was set up nearby to City Command & Control centre at safe distance.



## **IRS Members:**



# D. Glimpses of Mock drill:



















## D. Glimpses of Mock drill:

















# D. Glimpses of Mock drill: