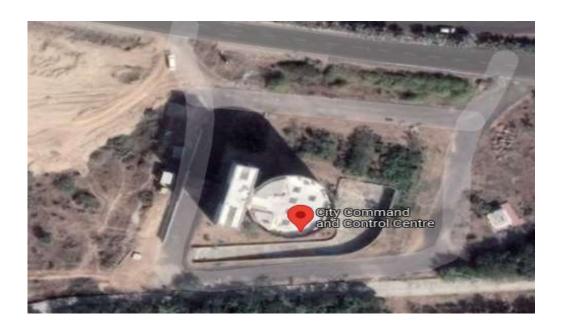

#### Staging area:

Staging Area is an area where resources are collected and kept ready for deployment for field operations. These may include things like food, vehicles and other materials and equipment. The SA is to establish at a suitable area near the affected site. The staging area for the exercise was designated at Safe distance from City Command & Control centre.

#### **Incident Command Post (ICP):**

The ICP is the location at which the primary command functions and coordination functions are performed. The ICP was a set up nearby to City Command & Control centre at safe distance.

## Medical aid post:

Medical aid post is established to provide medical assistance to the victims. A medical aid post was set up nearby to City Command & Control centre at safe distance.

## Relief Camp (RC):

A relief camp is set up to provide temporary facilities like food, water & shelter to the victims of a disaster. A relief camp was set up nearby to City Command & Control centre at safe distance.