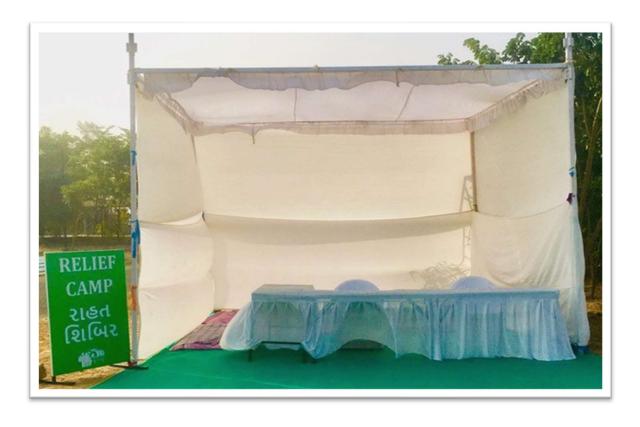

## Relief Camp (RC):

A relief camp is set up to provide temporary facilities like food, water & shelter to the victims of a disaster. A relief camp was set up nearby to City Command & Control centre at safe distance.