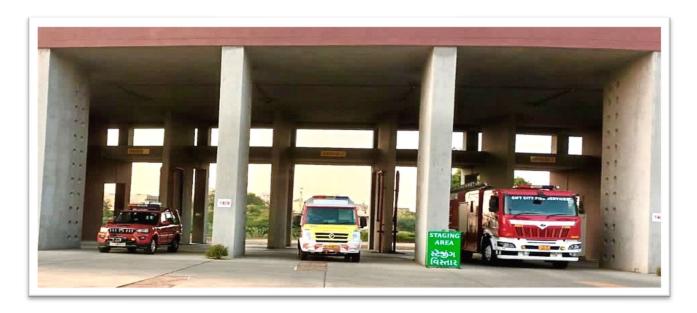

#### Staging area:

Staging Area is an area where resources are collected and kept ready for deployment for field operations. These may include things like food, vehicles and other materials and equipment. The SA is to establish at a suitable area near the affected site. The staging area for the exercise was designated at Safe distance from City Command & Control centre.