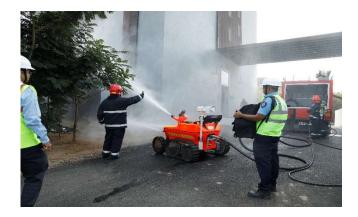

at Safe distance from City Command & Control centre.



#### **Incident Command Post (ICP):**

The ICP is the location at which the primary command functions and coordination functions are performed. The ICP was a set up nearby to City Command & Control centre at safe distance.





## Medical aid post:

Medical aid post is established to provide medical assistance to the victims. A medical aid post was set up nearby to City Command & Control centre at safe distance.





## Relief Camp (RC):

A relief camp is set up to provide temporary facilities like food, water & shelter to the victims of a disaster. A relief camp was set up nearby to City Command & Control centre at safe distance.



## **IRS Members:**



# D. Glimpses of Mock drill:



















## D. Glimpses of Mock drill:

















# D. Glimpses of Mock drill: