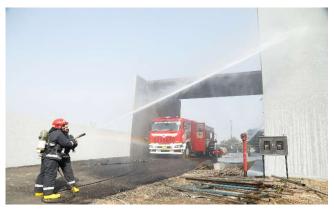

for the exercise was designated at Safe distance from City Command & Control centre.



#### **Incident Command Post (ICP):**

The ICP is the location at which the primary command functions and coordination functions are performed. The ICP was a set up nearby to City Command & Control centre at safe distance.





## Medical aid post:

Medical aid post is established to provide medical assistance to the victims. A medical aid post was set up nearby to City Command & Control centre at safe distance.





## Relief Camp (RC):

A relief camp is set up to provide temporary facilities like food, water & shelter to the victims of a disaster. A relief camp was set up nearby to City Command & Control centre at safe distance.



## **IRS Members:**



# D. Glimpses of Mock drill:



















## D. Glimpses of Mock drill:

















# D. Glimpses of Mock drill: