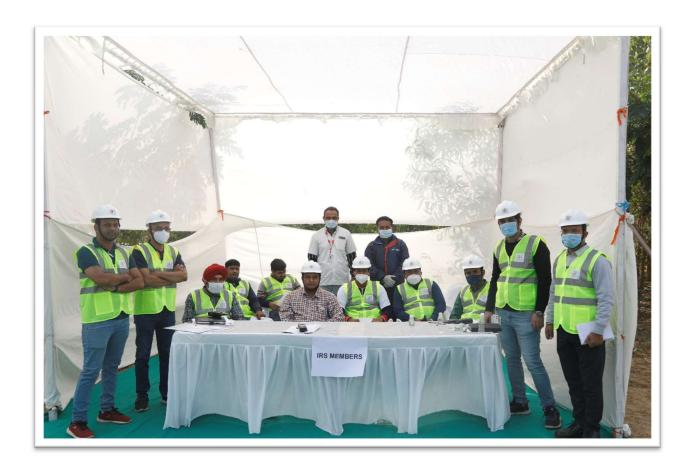

le area near the affected site. The staging area for the exercise was designated at Safe distance from City Command & Control centre.



#### **Incident Command Post (ICP):**

The ICP is the location at which the primary command functions and coordination functions are performed. The ICP was a set up nearby to City Command & Control centre at safe distance.





## Medical aid post:

Medical aid post is established to provide medical assistance to the victims. A medical aid post was set up nearby to City Command & Control centre at safe distance.





## Relief Camp (RC):

A relief camp is set up to provide temporary facilities like food, water & shelter to the victims of a disaster. A relief camp was set up nearby to City Command & Control centre at safe distance.



## **IRS Members:**



# D. Glimpses of Mock drill:



















## D. Glimpses of Mock drill:

















# D. Glimpses of Mock drill: