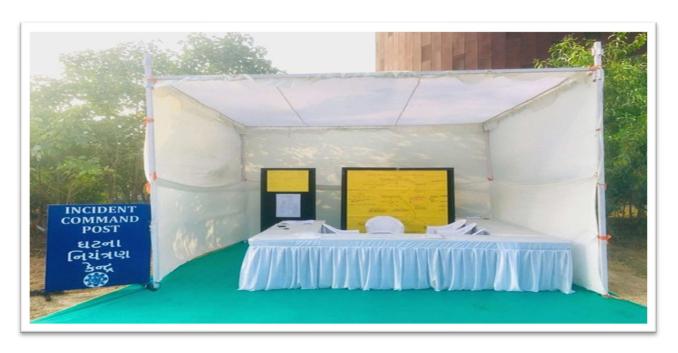

#### **Incident Command Post (ICP):**

The ICP is the location at which the primary command functions and coordination functions are performed. The ICP was a set up nearby to City Command & Control centre at safe distance.