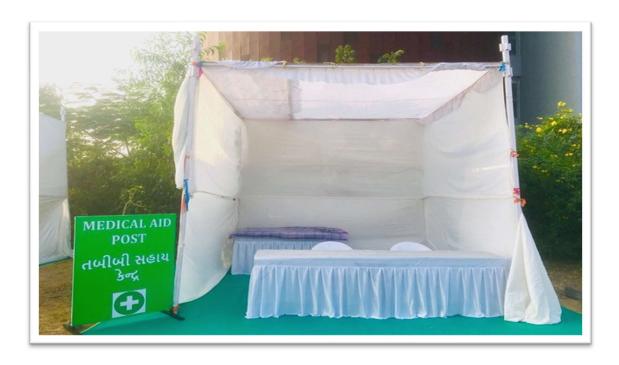

## Medical aid post:

Medical aid post is established to provide medical assistance to the victims. A medical aid post was set up nearby to City Command & Control centre at safe distance.