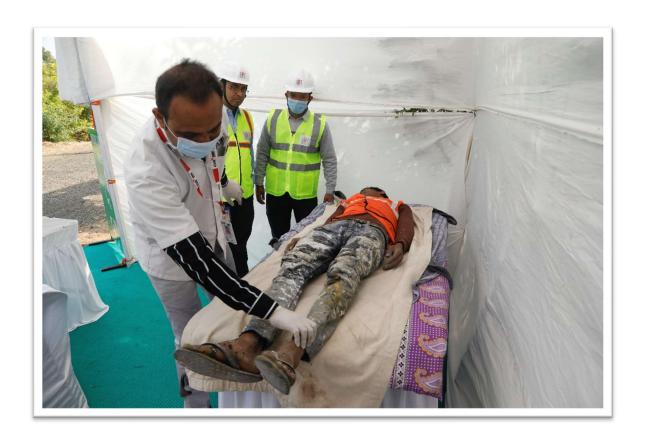

l:

#### Staging area:

Staging Area is an area where resources are collected and kept ready for deployment for field operations. These may include things like food, vehicles and other materials and equipment. The SA is to establish at a suitable area near the affected site. The staging area for the exercise was designated at Safe distance from City Command & Control centre.



#### **Incident Command Post (ICP):**

The ICP is the location at which the primary command functions and coordination functions are performed. The ICP was a set up nearby to City Command & Control centre at safe distance.





## Medical aid post:

Medical aid post is established to provide medical assistance to the victims. A medical aid post was set up nearby to City Command & Control centre at safe distance.





## Relief Camp (RC):

A relief camp is set up to provide temporary facilities like food, water & shelter to the victims of a disaster. A relief camp was set up nearby to City Command & Control centre at safe distance.



## **IRS Members:**



# D. Glimpses of Mock drill:



















## D. Glimpses of Mock drill:

















# D. Glimpses of Mock drill: