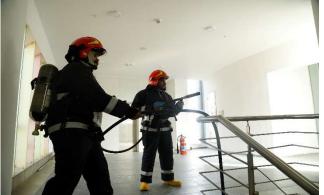

Safe distance from City Command & Control centre.



#### **Incident Command Post (ICP):**

The ICP is the location at which the primary command functions and coordination functions are performed. The ICP was a set up nearby to City Command & Control centre at safe distance.





## Medical aid post:

Medical aid post is established to provide medical assistance to the victims. A medical aid post was set up nearby to City Command & Control centre at safe distance.





## Relief Camp (RC):

A relief camp is set up to provide temporary facilities like food, water & shelter to the victims of a disaster. A relief camp was set up nearby to City Command & Control centre at safe distance.



## **IRS Members:**



# D. Glimpses of Mock drill:



















## D. Glimpses of Mock drill:

















# D. Glimpses of Mock drill: